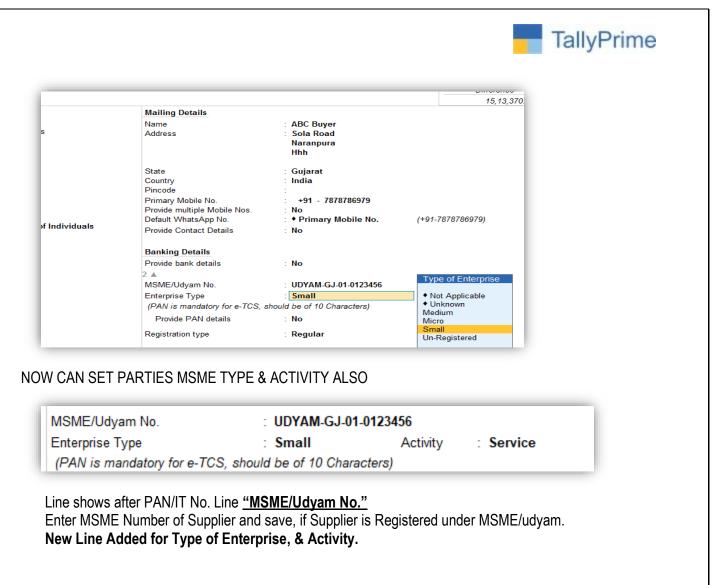

## What's New?

Compatible with Latest Release Tally Prime 4.0. & New Features Added In Add-on Release TPRM 4.0.1 New Features Added, Now can set/enter Parties MSME Type & Activity in Ledger Master, and same can show in Outstanding Report with separated columns

NOW IN NEW RELEASE TPRM 4.0.1 OF ADD-ON, MSME Enterprise Type & Activity shows in separate column

| Group<br>Details of | All Items Pending Bills |                                       |                     |           |                | 1-Apr             | -24 to 1- | May-24             |
|---------------------|-------------------------|---------------------------------------|---------------------|-----------|----------------|-------------------|-----------|--------------------|
| Date                | Ref. No.                | Party's Name                          | MSME Number         | MSME Type | Activity       | Pending<br>Amount | Due on    | Overdue<br>by days |
| 1-Mar-21            | 1212                    | ABC Buyer (New Group - North Debtors) | UDYAM-GJ-01-0123456 | (Small)   | (Service)      | 20,436.83         | 30-Apr-21 | 1097               |
| -Apr-21             | 101                     | ABC Company LTD                       | UDYAM-GJ-01-0122222 | (Small)   | (Manufacturer) | 2,200.00          | 11-Apr-21 | 1116               |
| -Apr-21             | 1                       | Bhagwati Stationers                   | BHGMSME2597         | (Micro)   | (Manufacturer) | 21,240.00         | 1-Apr-21  | 1126               |
| -Apr-21             | 22                      | Bhagwati Stationers                   | BHGMSME2597         | (Micro)   | (Manufacturer) | 212.40            | 1-Apr-21  | 1126               |
| -May-21             | RefNo.B1111             | ABC Buyer (New Group - North Debtors) | UDYAM-GJ-01-0123456 | (Small)   | (Service)      | 1.00              | 1-May-21  | 1096               |
| -May-21             | 102                     | ABC Company LTD                       | UDYAM-GJ-01-0122222 | (Small)   | (Manufacturer) | 2,200.00          | 11-May-21 | 1086               |
| -May-21             | 3                       | Ashok Kumar & Co.                     | UDYAM-GJ-01-0122233 | (SMALL)   | (Traders)      | 11,201.18         | 16-May-21 | 1081               |
| -May-21             | 7                       | Ashok Kumar & Co.                     | UDYAM-GJ-01-0122233 | (SMALL)   | (Traders)      | 4,656.00          | 16-May-21 | 1081               |
| -May-21             | 2                       | Bhagwati Stationers                   | BHGMSME2597         | (Micro)   | (Manufacturer) | 1,000.01          | 1-May-21  | 1096               |
| -May-21             | B0001                   | Bhagwati Stationers                   | BHGMSME2597         | (Micro)   | (Manufacturer) | 513.00            | 8-May-21  | 1089               |
| -Jun-21             | 103                     | ABC Company LTD                       | UDYAM-GJ-01-0122222 | (Small)   | (Manufacturer) | 1,199.54          | 11-Jun-21 | 1055               |
| -Jul-21             | 104                     | ABC Company LTD                       | UDYAM-GJ-01-0122222 | (Small)   | (Manufacturer) | 2,796.00          | 11-Jul-21 | 1025               |
| -Aug-21             | 105                     | ABC Company LTD                       | UDYAM-GJ-01-0122222 | (Small)   | (Manufacturer) | 62,680.00         | 11-Aug-21 | 994                |
| -Sep-21             | 106                     | ABC Company LTD                       | UDYAM-GJ-01-0122222 | (Small)   | (Manufacturer) | 43,466.14         | 11-Sep-21 | 963                |
| -Oct-21             | 107                     | ABC Company LTD                       | UDYAM-GJ-01-0122222 | (Small)   | (Manufacturer) | 80,122.00         |           |                    |
| -Oct-21             | 11                      | Ashok Kumar & Co.                     | UDYAM-GJ-01-0122233 | (SMALL)   | (Traders)      | 9,99,000,01       |           |                    |
| 2-Oct-21            | 14                      | ABC Buyer (New Group - North Debtors) | UDYAM-GJ-01-0123456 | (Small)   | (Service)      | 834.40            | 2-Oct-21  | 942                |
| 0 of 11             | 16                      | Dhaquati Stationarc                   | DUCMEMEDED7         | (Micro)   | (Manufacturor) | 1 510 00          | 2 Oct 24  | 040                |